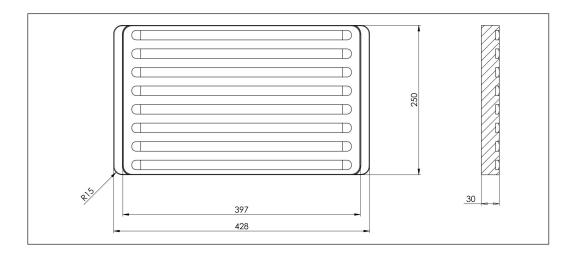

## Accessory CB-Q

**Art. no.** CB-Q-OAK **GTIN** 7393069024944

Overall dimension in mm 428 x 250 x 30