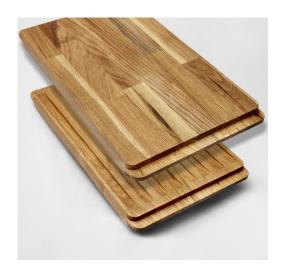

## **Description**

Cutting board in Oak wood for Quadra. Fits all models except Quadra180, Quadra500TH and Quadra530TH-TM. Also fits Intra Linea 7140 and all Intra Baltic models with 400 depth, except for Baltic230 (Baltic 400, 500, 585, 745)

Made of recyclable material that would otherwise have been wasted. Take good care of your chopping board and oil it regularly so it will last for many years to come. Quality for you and for the environment!

Our solid wood products are all made of wood whose natural colors and shades have been preserved. All products are designed for long life in both design and durability.